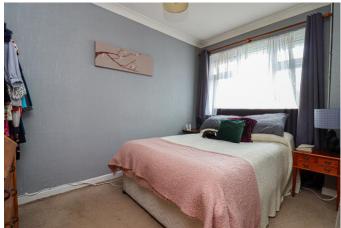

Bedroom 1 11' 9'' x 8' 11'' (3.58m x 2.72m)

Bedroom 2 11' 1'' x 7' 7'' (3.38m x 2.31m)

Kitchen 9' 8'' x 8' 11'' (2.94m x 2.72m)

Lounge/Diner 15' 1'' x 11' 3'' (4.59m x 3.43m)

Bathroom 8' 6'' x 5' 4'' (2.59m x 1.62m)