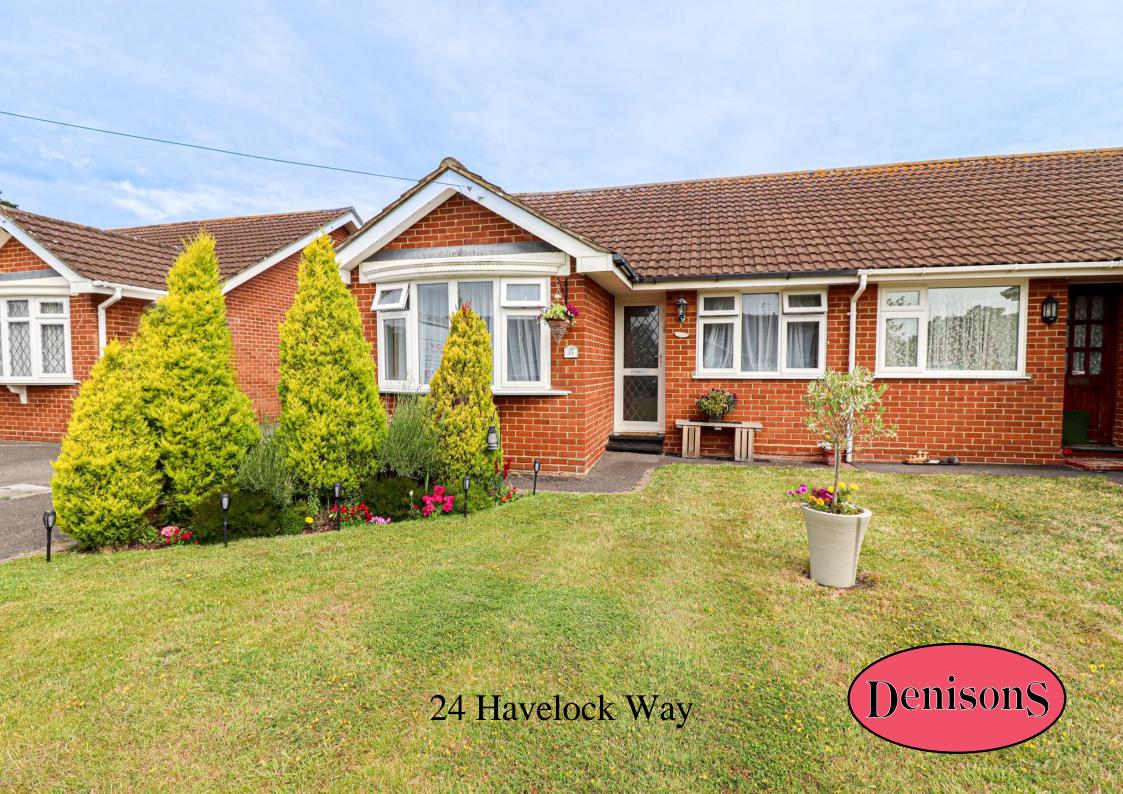

## 24 Havelock Way Christchurch, Dorset, BH23 4PA

## £385,000

This very well presented two bedroom semi detached bungalow is situated on a quiet road while being convenient for local schools and train station with direct route to London.

The internal accommodation of the property is comprised of two bright and airy double bedrooms, lovely family bathroom, modern kitchen and open plan living/diner which leads out onto the conservatory.

To the rear of the property there is a stunning private garden. Benefits of the property include off-road parking for multiple cars.

Entrance Hall 8' 2'' x 3' 4'' (2.49m x 1.02m)

Hallway 5' 7'' x 6' 7'' (1.70m x 2.01m)