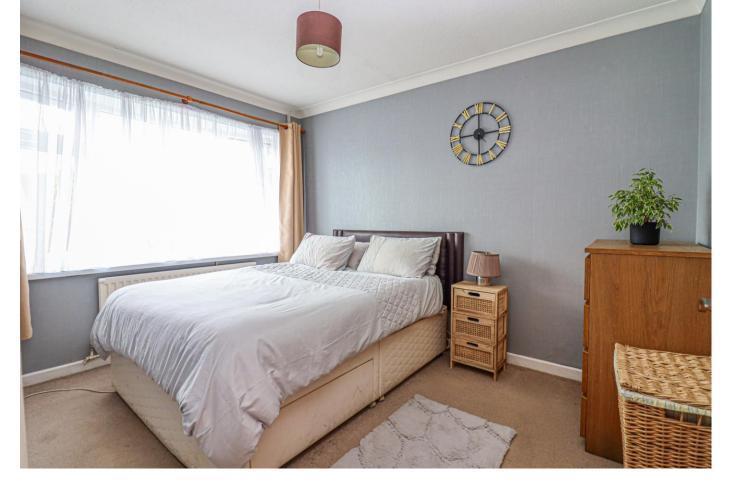

Bedroom 1 11' 9'' x 8' 11'' (3.58m x 2.72m)

Bedroom 2 11' 1'' x 7' 7'' (3.38m x 2.31m)

Kitchen 9' 8'' x 8' 11'' (2.94m x 2.72m)

Lounge/Diner 15' 1'' x 11' 3'' (4.59m x 3.43m)

Bathroom 8' 6'' x 5' 4'' (2.59m x 1.62m)