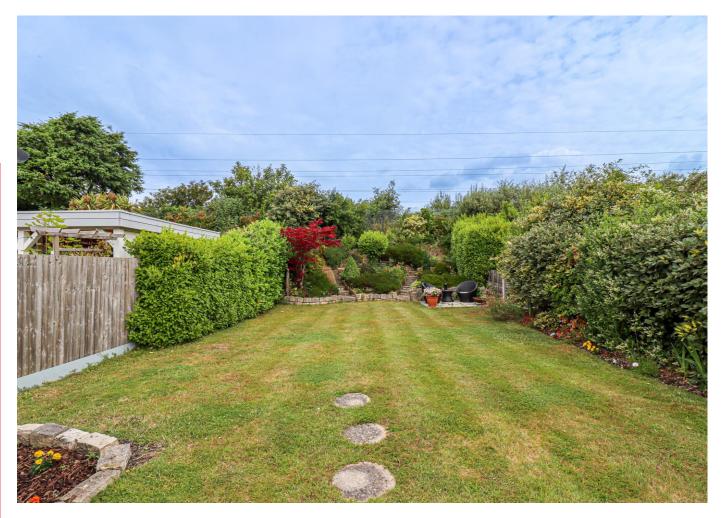

To the rear of the property there is a stunning private garden. Benefits of the property include off-road parking for multiple cars.

Entrance Hall 8' 2'' x 3' 4'' (2.49m x 1.02m)

Hallway 5' 7'' x 6' 7'' (1.70m x 2.01m)