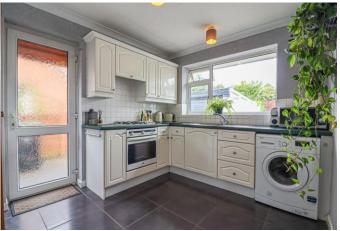

Bedroom 1 11' 9'' x 8' 11'' (3.58m x 2.72m)

Bedroom 2 11' 1'' x 7' 7'' (3.38m x 2.31m)

Kitchen 9' 8'' x 8' 11'' (2.94m x 2.72m)

Lounge/Diner 15' 1'' x 11' 3'' (4.59m x 3.43m)

Bathroom 8' 6'' x 5' 4'' (2.59m x 1.62m)