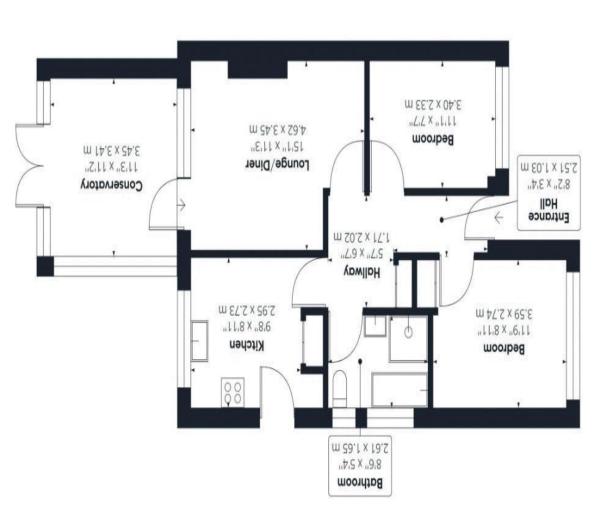

To the rear of the property there is a stunning private garden. Benefits of the property include off-road parking for multiple cars.

Entrance Hall 8' 2'' x 3' 4'' (2.49m x 1.02m)

Hallway 5' 7'' x 6' 7'' (1.70m x 2.01m)

Bedroom 1 11' 9'' x 8' 11'' (3.58m x 2.72m)

Bedroom 2 11' 1'' x 7' 7'' (3.38m x 2.31m)

Kitchen 9' 8'' x 8' 11'' (2.94m x 2.72m)

Lounge/Diner 15' 1'' x 11' 3'' (4.59m x 3.43m)

Bathroom 8' 6'' x 5' 4'' (2.59m x 1.62m)

Conservatory 11' 3'' x 11' 2'' (3.43m x 3.40m)

Suosin<sub>9</sub>(]

660L 211 0L80 Cashel House, London, W1U 3JT Mayfair

moo.enosinab@nistysm

moo.enosinob.www

constitute any part of a Contract. No person in the employment of Denisons has any authority to marke or give any representation or warranty whatever in relation to this property. Demisons for themselves and for the Vendors or lessors of this property, whose Agents they are, give notice that these particulars are produced in good faith, are set out as a general guide only and do not